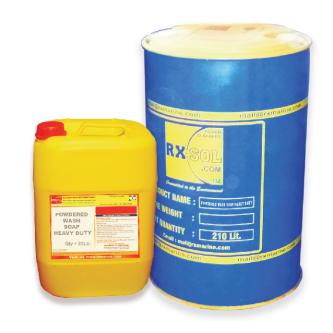

#### POWDERED WASH SOAP HEAVY DUTY

Part/Order no: Packing

RXSOL-41-4118-10 10 Ltr